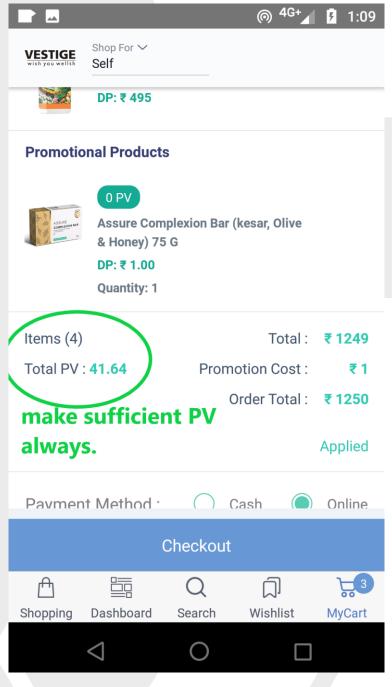

Registration
Make your account
Valid and Active.

You will receive agreement form in your email inbox.
Kindly sign it online and send it to

vestige.register@gmail.com for Upline signature.

Purchase Any Product above 30 PV in total. It is Compulsory for Registration.

Making 40 PV of purchasing every month is better.

After Clicking Pay Online kindly select "PayTM" option to pay via Debit card or Credit Card or UPI ID (Google Pay etc.).

NOTE: PayTM installation is not required, just click and proceed.