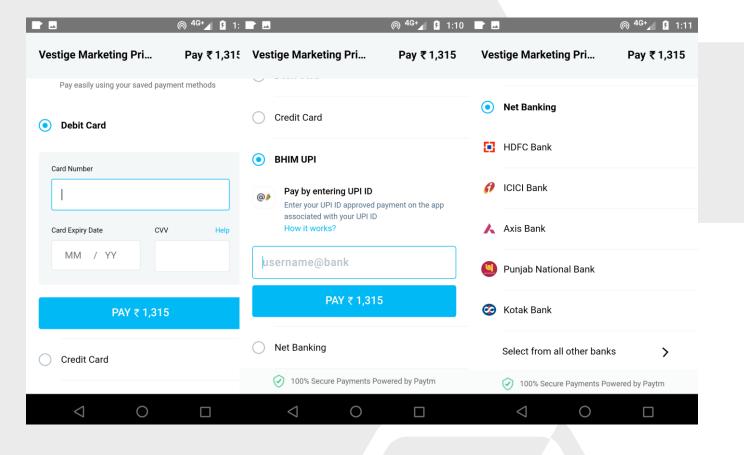

Making 40 PV of purchasing every month is better.

After Clicking Pay Online kindly select "PayTM" option to pay via Debit card or Credit Card or UPI ID (Google Pay etc.).

NOTE: PayTM installation is not required, just click and proceed.