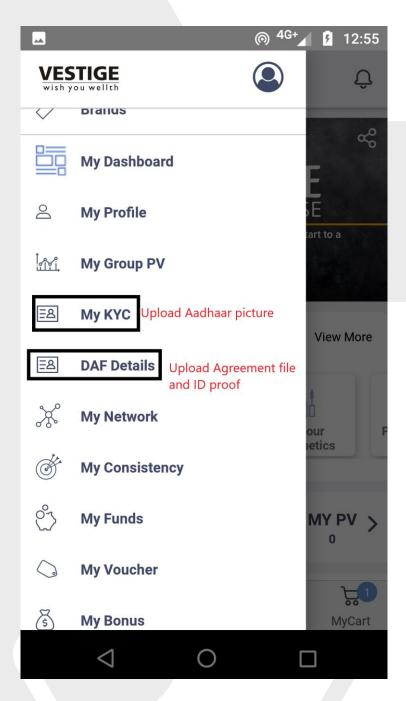

Registration
Make your account
Valid and Active.

You will receive agreement form in your email inbox.
Kindly sign it online and send it to

vestige.register@gmail.com for Upline signature.

Purchase Any Product above 30 PV in total. It is Compulsory for Registration.