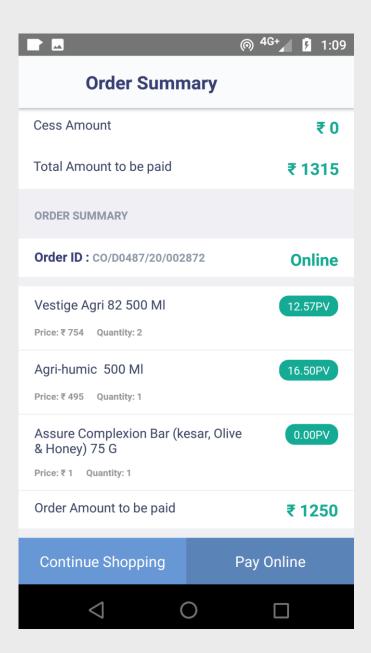

Registration
Make your account
Valid and Active.

You will receive agreement form in your email inbox.
Kindly sign it online and send it to

vestige.register@gmail.com for Upline signature.

Purchase Any Product above 30 PV in total. It is Compulsory for Registration.

Making 40 PV of purchasing every month is better.

After Clicking Pay Online kindly select "PayTM" option to pay via Debit card or Credit Card or UPI ID (Google Pay etc.).

NOTE: PayTM installation is not required, just click and proceed.