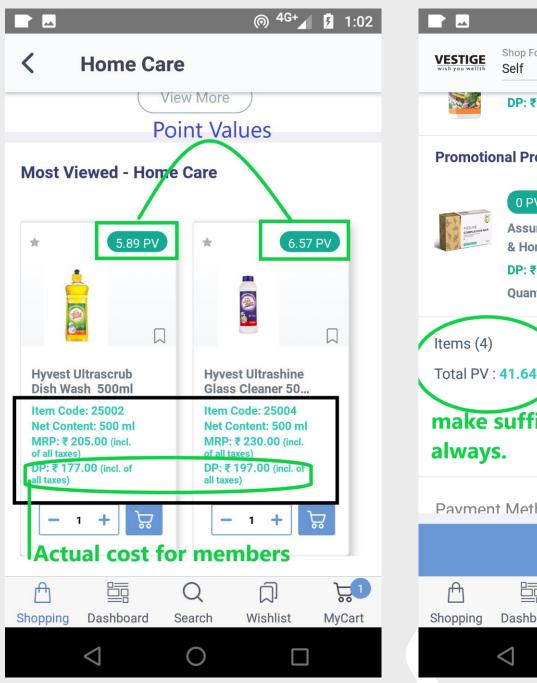

Registration
Make your account
Valid and Active.

You will receive agreement form in your email inbox.
Kindly sign it online and send it to

vestige.register@gmail.com for Upline signature.

Purchase Any Product above 30 PV in total. It is Compulsory for Registration.

Making 40 PV of purchasing every month is better.

After Clicking Pay Online kindly select "PayTM" option to pay via Debit card or Credit Card or UPI ID (Google Pay etc.).

NOTE: PayTM installation is not required, just click and proceed.