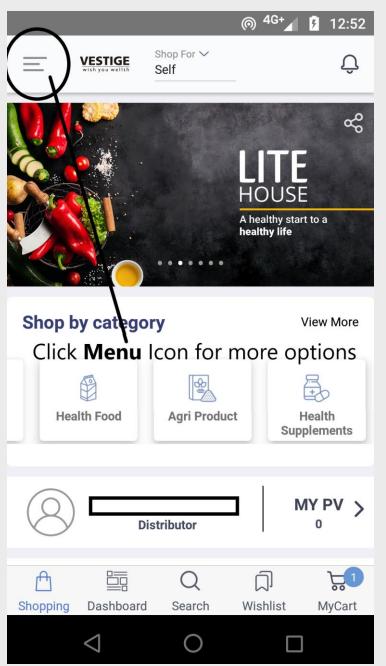

Registration
Make your account
Valid and Active.

You will receive agreement form in your email inbox.
Kindly sign it online and send it to

vestige.register@gmail.com for Upline signature.

Purchase Any Product above 30 PV in total. It is Compulsory for Registration.